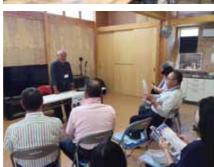

# クラブフォーラム

板垣会員 丹野直前会長 小泉会長 奥山会長エレクト 中川副会長

各パネラーから現状と今後の活動方針などの問題提起があり、議論を行った。

## 社会奉仕活動の現状と今後の取り組み

- ・ふれあい芋煮…社会的弱者への支援、河川敷のゴミ拾い(ほとんどない状態の中、内容の検討が必要)
- ・植樹…以前千歳山の松を守る会に参加していた。今後は野草園などに植樹を計画。
- ・街路の清掃…以前 2 年間上山から山形と天童から山形まで散策しながらゴミ拾い作戦を行った。高齢 化しているため、参加者数を考慮しても要検討。
- ・献血活動…例会として献血車をメトロ入口に設置し、会員並びに声掛けし献血を行ったことがあるが、 献血できない会員も多かった。

などなど、パネラー、会員から意見が出された。今後の社会奉仕活動に活かしていきたい。