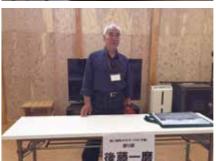

する良い時間を過ごさせて頂きました。

バスの中では武田晃士会員からお借りした記録映像を再度DVDで見ながら向かったわけですが、目に焼き付いているはずがあの画像を見てやはり6年経ってしまうと記憶が少し薄れるというか、感じ方が変わってしまったような気がしました。

語り部の後藤一磨様のお話をお聞きしながら防災庁 舎に献花し有意義な一日となりました。

個人的、クラブの行事としてもまた被災地に行きたいと思いました。